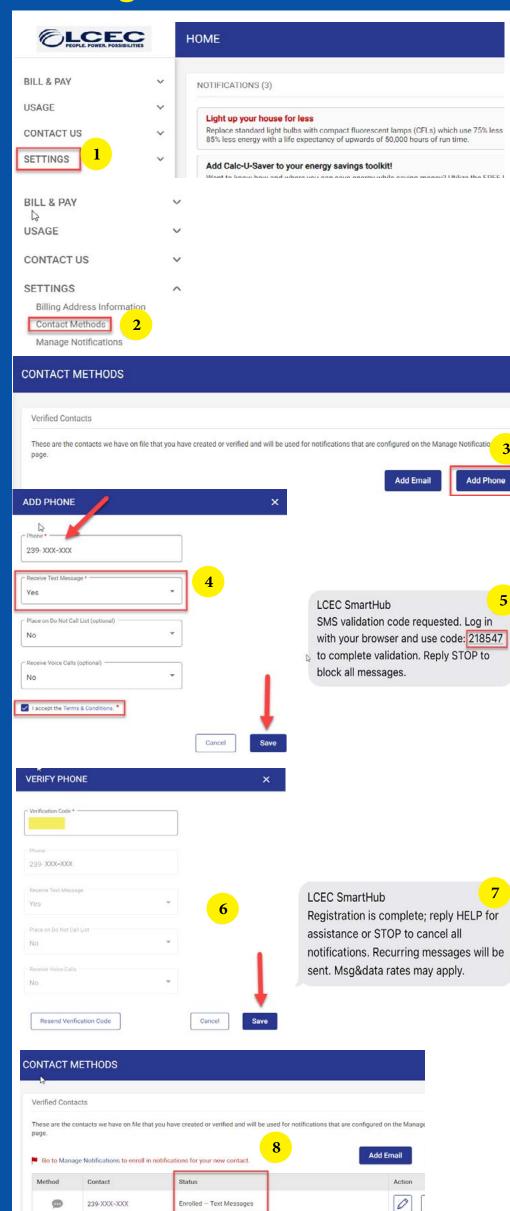

## Register for Outage Texting via SmartHub WEB

To register your number within SmartHub web, follow these easy steps:

To register your number within SmartHub via the web, log into your LCEC SmartHub account. If not registered refer to Setting up an account.

- **1.** Select the "Settings" tab from the left-hand menu bar
- Select "Contact Methods"
- 3. Select "Add Phone"
- 4. Enter "Phone" number with area code, choose "Yes" to "Receive Text Messages", and check the "I accept Terms & Conditions" box before clicking "Save"
- **5.** You will receive a text code to your registered mobile number
- 6. You will enter the text code in the indicated "Verification Code" box and click "Save"
- **7.** A text message will be sent verifying registration is complete
- 8. To verify number is correctly enrolled. Go to "Settings" and "Contact Methods" to ensure the number is "Enrolled Text Messages"